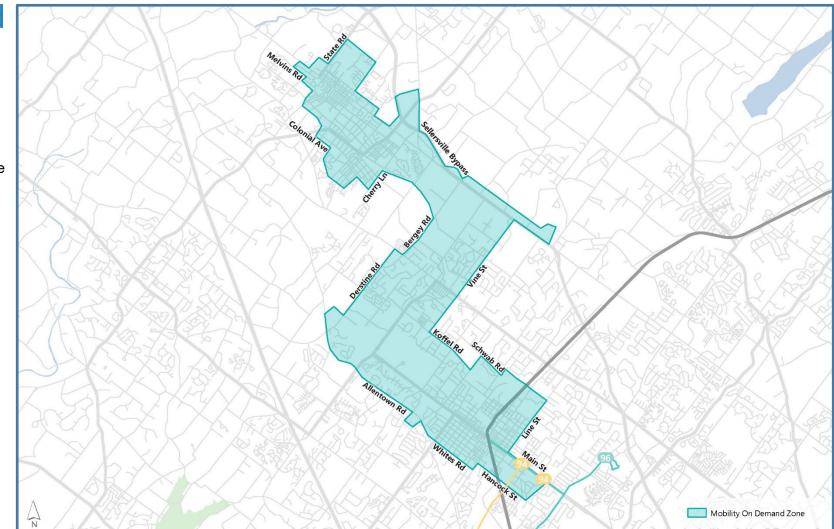

## On-Demand Zone (785)

We heard you! We've updated the draft network, incorporating public feedback to create a bus network that is easier to use, more convenient, and more reliable.

Visit our website at septabusrevolution.com to learn more:

Here's our updated recommendations for On-Demand Zone Telford.

## **On-Demand Zone: Telford**

**New Route** 

Revolution

**SEPTA** 

A new on-demand zone in Telford would serve the Hatfield and Telford area. The zone is designed so a rider would be picked up no more than 30 minutes after they request their trip and dropped off anywhere in the zone, including to other SEPTA bus services at Lansdale. The on-demand zone will replace service currently provided by Route 132, which is infrequent (less than hourly).