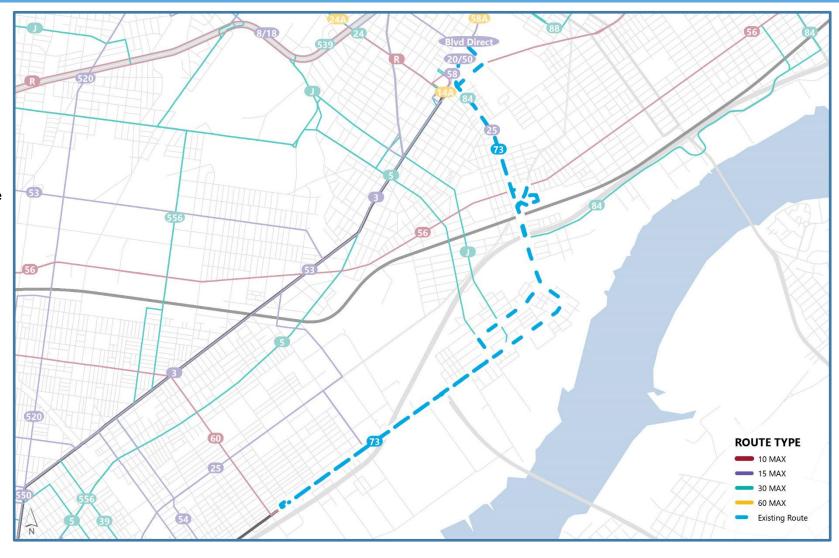

## Route 73: Richmond & Westmoreland Loop to Frankford Transportation Center

**Route 73 would be consolidated.** Route 73 passengers can take nearby Route 25 which will cover most of Route 73's existing alignment with increased frequency. Route 53 will provide service along Richmond Street.