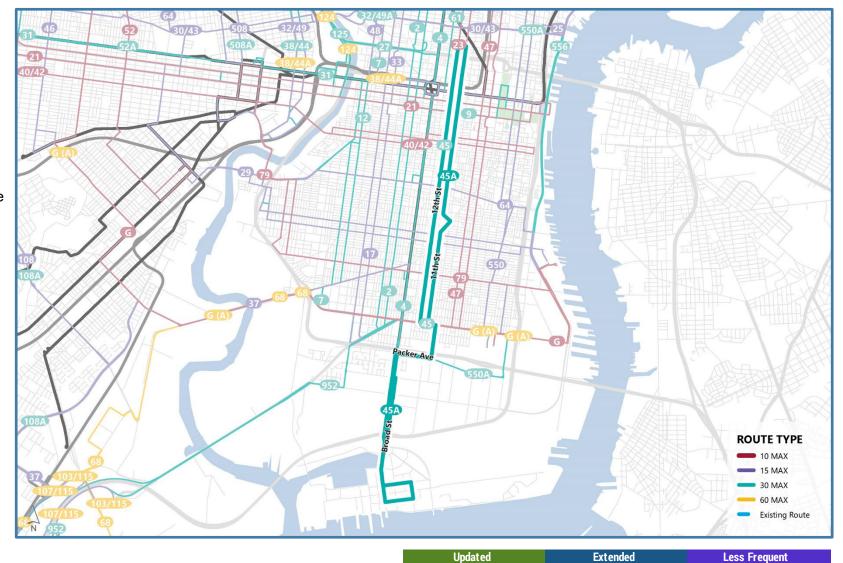

## Route 45 (568): Navy Yard or Broad & Oregon to Center City

Route 45 would operate between Broad and Oregon to Center City with every other trip (Route 45A) extended to the Navy Yard. Route 45 would have two patterns. Between Broad and Oregon and Center City, Route 45 would operate at least every 15 minutes on weekdays and 30-minutes on weekends. Service to the Navy Yard (Route 45A) would continue to the Navy Yard on weekdays only with service every 30 minutes. This route was updated based on community feedback.