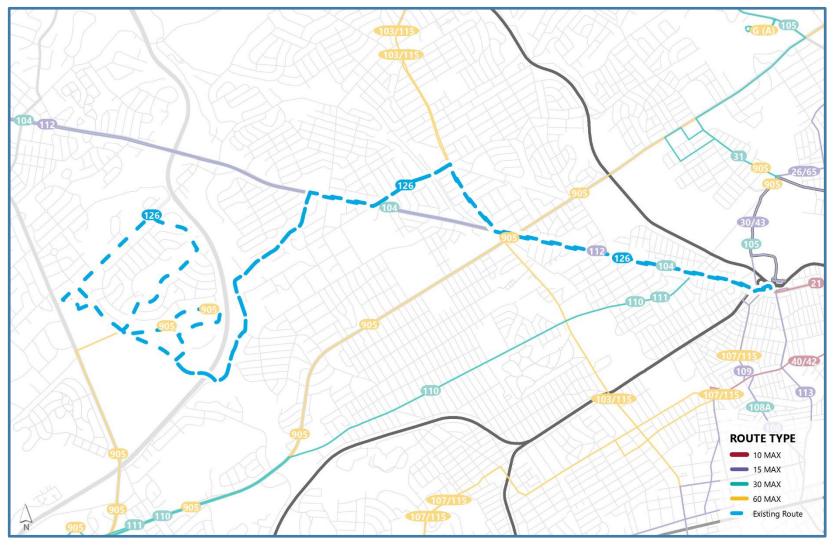

## Route 126 Lawrence Park to 69th St TC

We heard you! We've updated the draft network, incorporating public feedback to create a bus network that is easier to use, more convenient, and more reliable.

Visit our website at <u>septabusrevolution.com</u> to learn more:

Here's our updated recommendations for Route 126.

Consolidated

## Route 126: Lawrence Park to 69th Street Transportation Center

**Route 126** would be discontinued and replaced by New Route 905 Lawrence Park SC to 69<sup>th</sup> Street Transportation Center. Routes 901 and 902 would provide service along West Chester Pike.