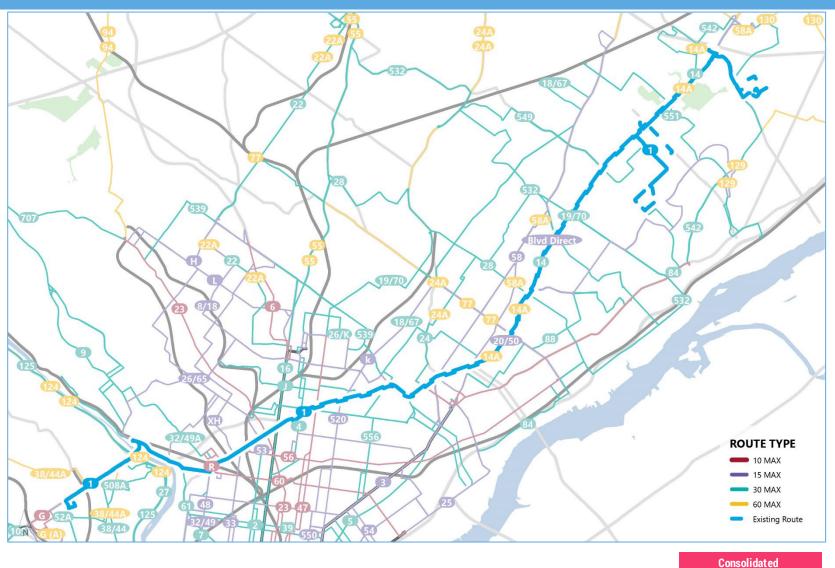

Here's our updated recommendations for Route 1.

## Route 1: Parx Casino to 54th-City

Route 1 would be consolidated. Riders could use BLVD DIR or Route 14 for service on Roosevelt Boulevard and to Neshaminy Mall. New Route 542 will connect Parx Casino and Neshaminy Mall. New Route 14/84 will serve the National Archives.